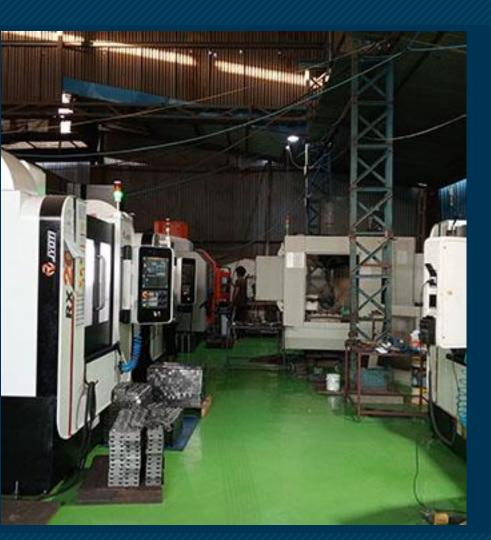

## Our capabilities

| Brand | Model     | Specification                                                                          | Qty   |
|-------|-----------|----------------------------------------------------------------------------------------|-------|
| BFW   | BMV 50    | <ul><li>X850 Y510 Z710</li><li>DIA250</li><li>4TH AXIS 20bar through coolant</li></ul> | 1 Nos |
| BFW   | XTRON 544 | • X600 Y410 Z410                                                                       | 1 Nos |
| JYOTI | RX20      | <ul><li>X830 Y510 Z510</li><li>DIA 250</li><li>4TH AXIS</li></ul>                      | 2 Nos |
| JYOTI | RX20      | • X830 Y510 Z510                                                                       | 1 Nos |